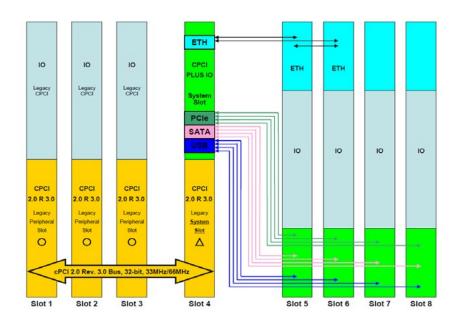

#### **Description**

The 3U 8-slot CompactPCI Plus IO (PICMG 2.30) and CompactPCI Serial hybrid backplane provides one PICMG 2.30 system slot, 3 CompactPCI legacy peripheral slots and 4 CompactPCI Serial peripheral slots. The CompactPCI® Serial specification, CPCI S.0 is based on the CompactPCI® mechanical form factor. It supports serial point-to-point connections via a single star backplane architecture and optionally IEEE 802.3 Ethernet standard in a single star or mesh architecture. CompactPCI® Serial backplanes are intended for use in systems requiring symmetrical multiprocessing and component redundancy.

#### **Features**

- CompactPCI Plus IO (PICMG 2.30) and CompactPCI Serial (CPCI-S.0) hybrid backplane
- 1 x CompactPCI Plus IO (PICMG 2.30) system slot (CPU), 3 x CPCI legacy peripheral slots and 4 x CPCI-S.0 Peripheral Slots
- High-speed connectors supporting data transfer rates up to 12 Gbps in all 4 CompactPCI Serial Slots
- Designed to support Rear Transition Modules
- Single star topology for serial interfaces such as PCI Express, SATA, USB2 are provided by the CPCI S.O system slot
- System Slot is connected in a Single Star Ethernet topology with 2 of the Compact PCI Serial Slots
- Europacard form factor in 3U height