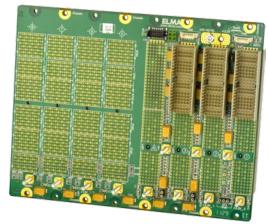

# 3U, 8-slot CompactPCI PlusIO Hybrid Backplane

#### **Description**

The 3U 8-slot CompactPCI Plus IO (PICMG 2.30) and CompactPCI Serial hybrid backplane provides one PICMG 2.30 system slot, 3 CompactPCI legacy peripheral slots and 4 CompactPCI Serial peripheral slots. The CompactPCI® Serial specification, CPCI S.0 is based on the CompactPCI® mechanical form factor. It supports serial point-to-point connections via a single star backplane architecture and optionally IEEE 802.3 Ethernet standard in a single star or mesh architecture. CompactPCI® Serial backplanes are intended for use in systems requiring symmetrical multiprocessing and component redundancy.

#### **Features**

- CompactPCI Plus IO (PICMG 2.30) and CompactPCI Serial (CPCI-S.0) hybrid backplane
- 1 x CompactPCI Plus IO (PICMG 2.30) system slot (CPU), 3 x CPCI legacy peripheral slots and 4 x CPCI-S.0 Peripheral Slots
- High-speed connectors supporting data transfer rates up to 12 Gbps in all 4 CompactPCI Serial Slots
- Designed to support Rear Transition Modules
- Single star topology for serial interfaces such as PCI Express, SATA, USB2 are provided by the CPCI S.O system slot
- System Slot is connected in a Single Star Ethernet topology with 2 of the Compact PCI Serial Slots
- Europacard form factor in 3U height

#### **Board Specifications**

• 3U height, 8 slots

#### **Mechanical Specifications**

Slot Pitch: 0.8" (20.32 mm)PCB szie: 160.5 mm x 128.5 mm

• PCB thickness: 4.4 mm