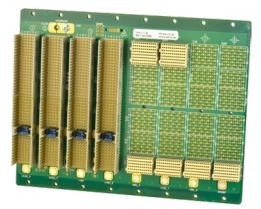

# 3U, 8-slot CompactPCI PlusIO Hybrid Backplane

#### **Description**

The 3U 8-slot CompactPCI Plus IO (PICMG 2.30) and CompactPCI Serial hybrid backplane provides one PICMG 2.30 system slot, 3 CompactPCI legacy peripheral slots and 4 CompactPCI Serial peripheral slots. The CompactPCI® Serial specification, CPCI S.0 is based on the CompactPCI® mechanical form factor. It supports serial point-to-point connections via a single star backplane architecture and optionally IEEE 802.3 Ethernet standard in a single star or mesh architecture. CompactPCI® Serial backplanes are intended for use in systems requiring symmetrical multiprocessing and component redundancy.

#### **Features**

- CompactPCI Plus IO (PICMG 2.30) and CompactPCI Serial (CPCI-S.0) hybrid backplane
- 1 x CompactPCI Plus IO (PICMG 2.30) system slot (CPU), 3 x CPCI legacy peripheral slots and 4 x CPCI-S.0 Peripheral Slots
- High-speed connectors supporting data transfer rates up to 12 Gbps in all 4 CompactPCI Serial Slots
- Designed to support Rear Transition Modules
- Single star topology for serial interfaces such as PCI Express, SATA, USB2 are provided by the CPCI S.O system slot
- System Slot is connected in a Single Star Ethernet topology with 2 of the Compact PCI Serial Slots
- Europacard form factor in 3U height

#### **Board Specifications**

• 3U height, 8 slots

#### **Mechanical Specifications**

Slot Pitch: 0.8" (20.32 mm)PCB szie: 160.5 mm x 128.5 mm

• PCB thickness: 4.4 mm